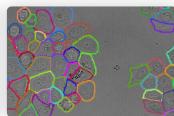

Cell Count (Label-Free)

Fiber Thickness

Grain Size (ASTM E112 Segmentation Method)