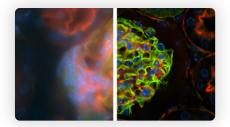

#### Guided steps

Analysis protocols make every workflow straight-forward. Three predictable steps take you from images to reproducible answers in no time.

Al-integrated

Al Segmentation is available as an option for every Analysis Protocol and can make significant difference in outline accuracy for many images.