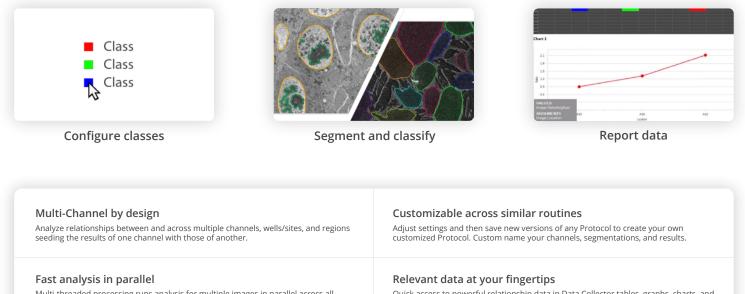

#### Guided steps

Analysis protocols make every workflow straight-forward. Three predictable steps take you from images to reproducible answers in no time.

Al-integrated

Al Segmentation is available as an option for every Analysis Protocol and can make significant difference in outline accuracy for many images.

## Straight-forward workflow

Three predictable steps take you from images to reproducible answers in no time.

Multi-threaded processing runs analysis for multiple images in parallel across all available CPU Cores and does so without opening the images, speeding up the analysis. Quick access to powerful relationship data in Data Collector tables, graphs, charts, and custom reports auto-generated for each Protocol that is synced to the image overlays.