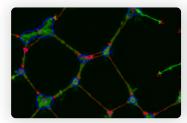

### Analysis Protocols for your application

Combine a simplified workflow, AI-Powered segmentation, Machine Learning Classification and robust data analytics into intuitive image analysis.

Angiogenesis (Tube Formation)