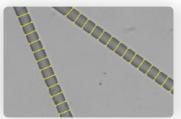

Cell Count (Label-Free)

Fiber Thickness

Grain Size (ASTM E112 Segmentation Method)