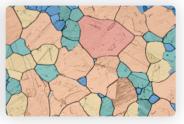

Cell Count (Label-Free)

Fiber Thickness

Grain Size (ASTM E112 Segmentation Method)